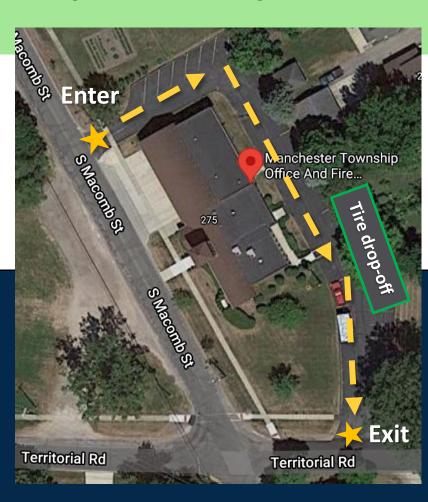

## **Saturday June 26, 2021 9AM - 12PM**

Manchester Township Office 275 S Macomb Street Manchester, MI

**Only 10 tires accepted per residence.** Out of consideration for others, please no more than 1 trip per vehicle and residence. Hauling over 10 tires at a time requires a scrap tire hauler registration from the State of Michigan.